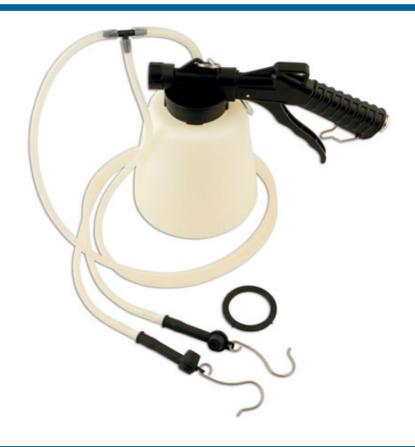

## **Pneumatic Fluid Extractor & Brake Bleeder**

Removes fluid using vacuum through brake nipples for bleeding or entire fluid replacement on motorcycles. Can also be used on cars with twin bleed.

## **Additional Information**

- Twin bleed nipple connectivity is ideal for bleeding 2 wheels at once, twin calipers fitted to motorcycles or the twin nipples fitted to many multi-piston calipers as found on high end and competition vehicles.
- · Capacity: 1 litre.
- · Equipped with a "hands free" trigger clip.
- · Uses standard workshop air to generate a vacuum.