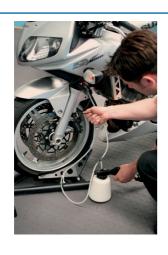

## **Pneumatic Fluid Extractor & Brake Bleeder**

Removes fluid using vacuum through brake nipples for bleeding or entire fluid replacement on motorcycles. Can also be used on cars with twin bleed.