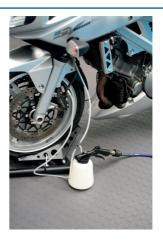

## **Pneumatic Fluid Extractor & Brake Bleeder**

Removes fluid using vacuum through brake nipples for bleeding or entire fluid replacement on motorcycles. Can also be used on cars with twin bleed.

## **Additional Information**

- Twin bleed nipple connectivity is ideal for bleeding 2 wheels at once, twin calipers fitted to motorcycles or the twin nipples fitted to many multi-piston calipers as found on high end and competition vehicles.
- · Capacity: 1 litre.
- · Equipped with a "hands free" trigger clip.
- · Uses standard workshop air to generate a vacuum.